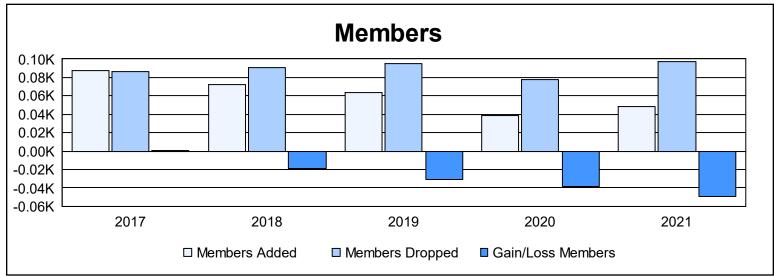

District 14 K

As of June 2021 Cumulative

| Year      | New<br>Clubs | Dropped<br>Clubs | Gain/<br>Loss<br>Clubs | New<br>Members | Charter<br>Members | Reinstate<br>Members | Transfer<br>Members | Total<br>Member<br>Added | Total<br>Members<br>Dropped | Gain/<br>Loss<br>Members |
|-----------|--------------|------------------|------------------------|----------------|--------------------|----------------------|---------------------|--------------------------|-----------------------------|--------------------------|
| 2016-2017 | 1            | 0                | 1                      | 59             | 24                 | 1                    | 3                   | 87                       | 86                          | 1                        |
| 2017-2018 | 1            | 0                | 1                      | 43             | 24                 | 4                    | 1                   | 72                       | 91                          | -19                      |
| 2018-2019 | 1            | 2                | -1                     | 34             | 8                  | 1                    | 21                  | 64                       | 95                          | -31                      |
| 2019-2020 | 0            | 1                | -1                     | 30             | 0                  | 7                    | 2                   | 39                       | 78                          | -39                      |
| 2020-2021 | 1            | 2                | -1                     | 23             | 20                 | 1                    | 4                   | 48                       | 97                          | -49                      |
| Average   | 1            | 1                | 0                      | 38             | 15                 | 3                    | 6                   | 62                       | 89                          | -27                      |